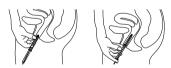

#### 3. Insertion of the device

- Insert the applicator tube into the vagina.
- Using the push rod, push the device into the vagina (just like a tampon applicator)