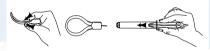

### 2. Preparation of the device

- Gently pinch the ring of the device & insert it into the applicator tube.
- Insert the push rod back into the applicator tube. Diveen® is now ready for insertion.