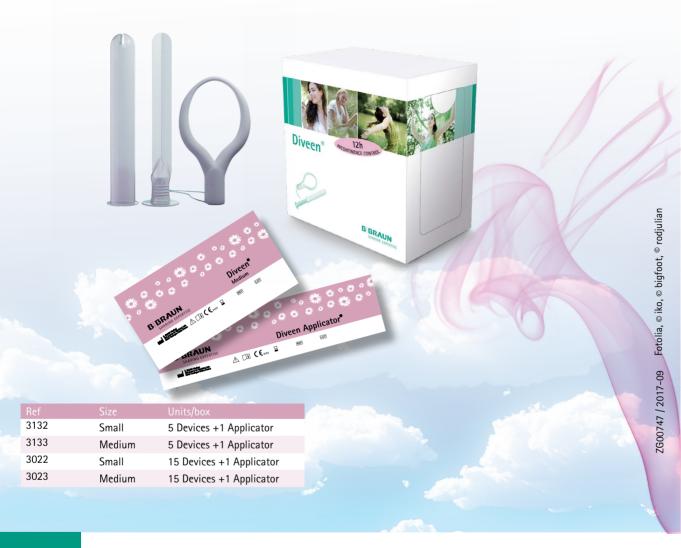

### What is Diveen®?

Diveen® is an intravaginal device indicated for women with urine loss, especially from stress or mixed urinary incontinence.

As simple as a tampon to apply!

## Why to use Diveen®?

- A unique mechanism enabling signicant reduction of the risk of urine leakages.
- 100% discreet protection.
- Biocompatible material.
- 12 hours of incontinence control to enjoy physical activity with total peace of mind. Remove the device at night after one day of use
- Easy to use similar to a tampon.
  No need to remove Diveen® during your day, even when going to the toilet.
- Can be inserted without using the applicator.