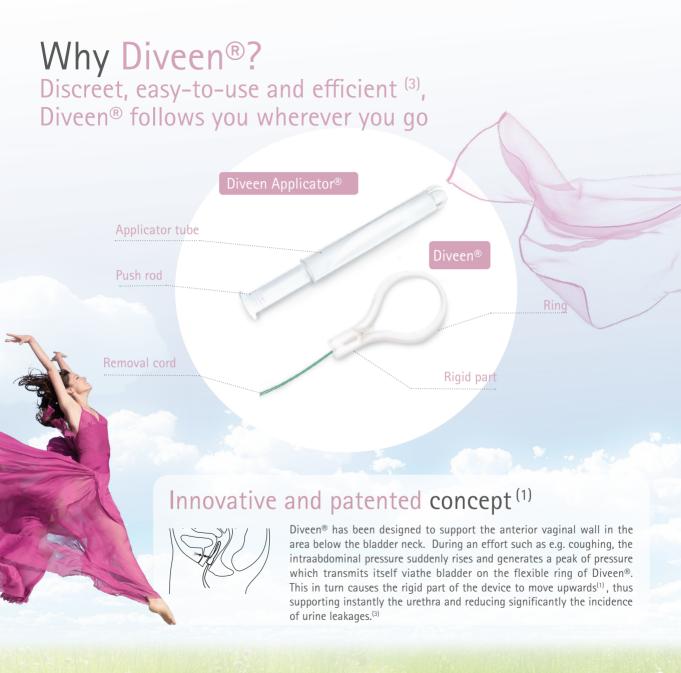

### What is Diveen®?

Diveen® is an intravaginal device indicated for women with urine loss, especially from stress or mixed urinary incontinence.

As simple as a tampon to apply!

## Why to use Diveen®?

- A unique mechanism enabling signicant reduction of the risk of urine leakages.
- 100% discreet protection.
- Biocompatible material.
- 12 hours of incontinence control to enjoy physical activity with total peace of mind. Remove the device at night after one day of use
- Easy to use similar to a tampon.
  No need to remove Diveen® during your day, even when going to the toilet.
- Can be inserted without using the applicator.