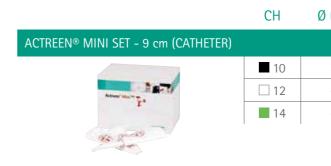

#### Actreen<sup>®</sup> Mini Cath

|                                                  | CH | Ø (mm) | Units/box             | Ref.    |
|--------------------------------------------------|----|--------|-----------------------|---------|
| ACTREEN <sup>®</sup> MINI CATH - 9 cm (catheter) |    |        |                       |         |
|                                                  | 08 | 2,7    | 30 + 1 discreet pouch | 228008* |
| 100                                              | 10 | 3,3    | 30 + 1 discreet pouch | 228010* |
| Actores Main T                                   | 12 | 4,0    | 30 + 1 discreet pouch | 228012* |
| The Philas                                       | 14 | 4,7    | 30 + 1 discreet pouch | 228014* |
| the second second                                | 16 | 5,3    | 30 + 1 discreet pouch | 228016* |