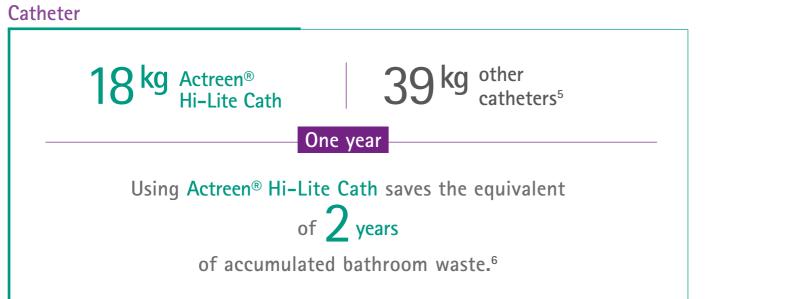

# ACTREEN®

The catheter with minimalist design and less packaging material helps to reduce the environmental impact.

The most lightweight product

- Actreen<sup>®</sup> Hi-Lite Cath: 9.7 g

# reduces the waste weight

# reduces waste in volume:

5. F. Bouton EVEA, 16 May 2017. Environmental comparison between Actreen® Hi-Lite range and competitors products. External Report. Data on file. 6. http://www.actu-environnement.com/ae/news/tri\_dechets\_salle\_de\_bains\_francais\_eco\_emballages\_garnier\_9761.php4 (03.07.2020).

# 70 kg other catheters<sup>5</sup>