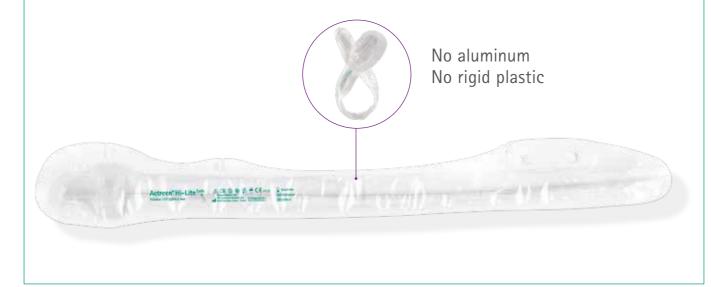

# Actreen<sup>®</sup> foil packaging is recyclable. When incinerated, the plastic material does not release toxic compounds.

(Dispose of the product according to current local regulations.)

Other catheters' packaging components:5 - aluminum foil

- hard plastic