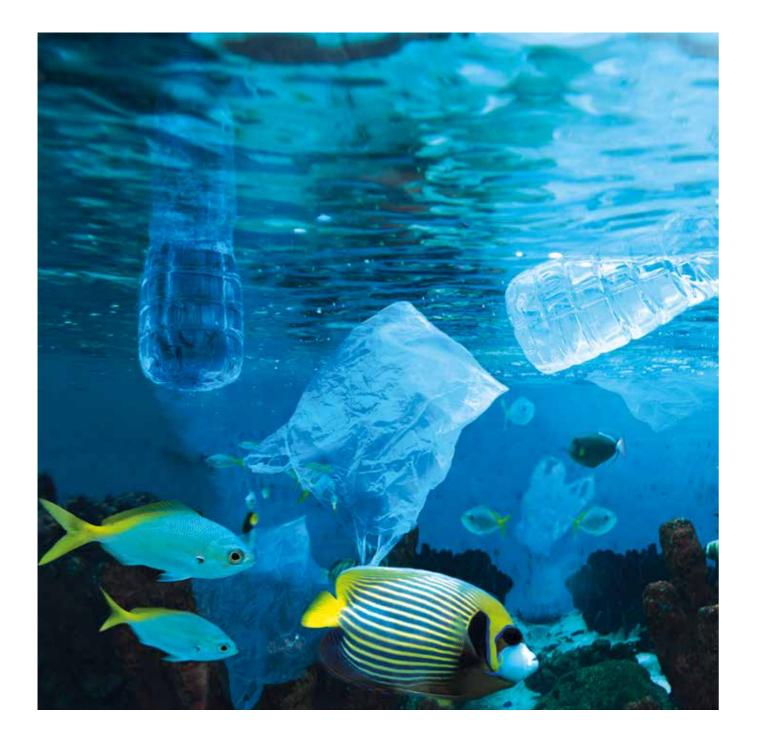

# WOULD YOU SEND THIS POSTCARD TO YOUR FAMILY?

The shocking figures below show how dramatic the current situation is:

10 **TONNES\*** of plastic are produced every second<sup>1</sup>

**1** 2050

\* 1000 kg = 1 tonne

# TONNES ends up in the sea every two seconds<sup>2</sup>

oceans will contain more plastic than fish.<sup>2</sup>