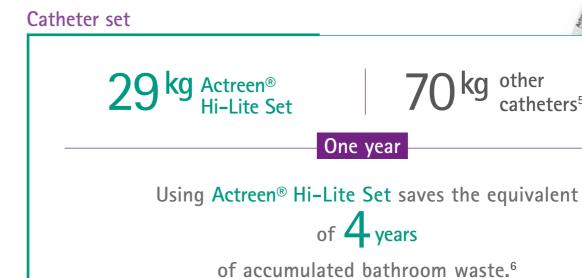

# reduces the waste weight

# reduces waste in volume:

5. F. Bouton EVEA, 16 May 2017. Environmental comparison between Actreen® Hi-Lite range and competitors products. External Report. Data on file. 6. http://www.actu-environnement.com/ae/news/tri\_dechets\_salle\_de\_bains\_francais\_eco\_emballages\_garnier\_9761.php4 (03.07.2020).

# 70 kg other catheters<sup>5</sup>