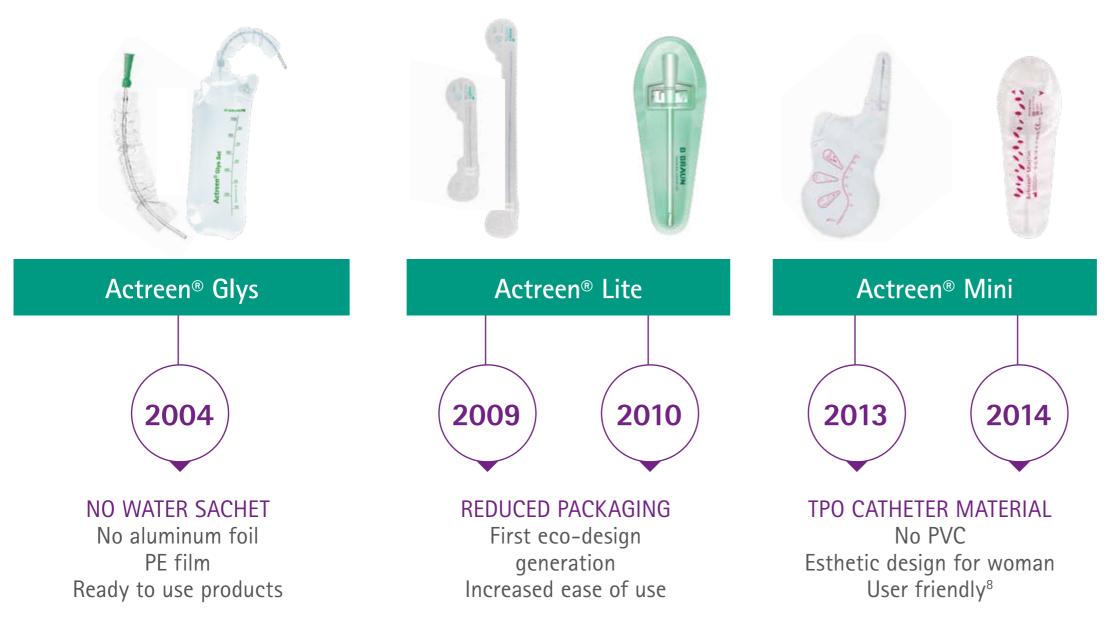

# Actreen<sup>®</sup> 22 years and counting,

# with the same eco-friendly DNA

8. Bassas A. and al. mini catheters - Do they facilitate intermittent urinary catheterization? Poster presented at XXXVII National Congress of Nurses, Saragossa. October 2016.