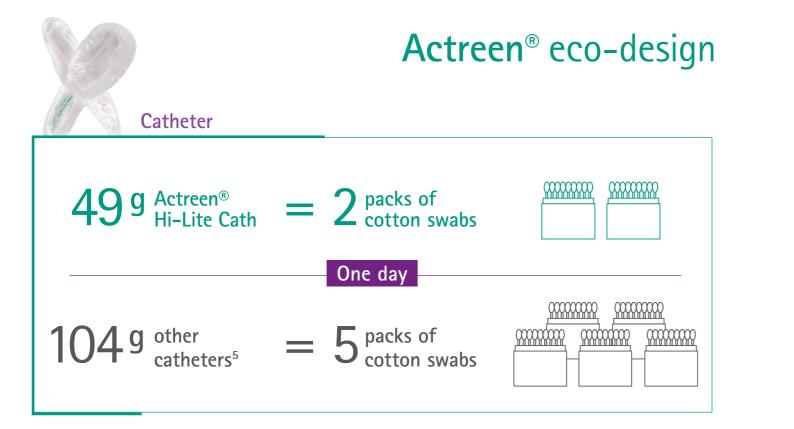

# ACTREEN®

The catheter with minimalist design and less packaging material helps to reduce the environmental impact.

The most lightweight product

- Actreen<sup>®</sup> Hi-Lite Cath: 9.7 g

# to improve waste management<sup>5</sup>

• equivalent competitor product: 20.8 g

• catheter material made of TPO (thermoplastic polyolefin)

• protects the catheter before catheterization allows aseptic use during catheterization