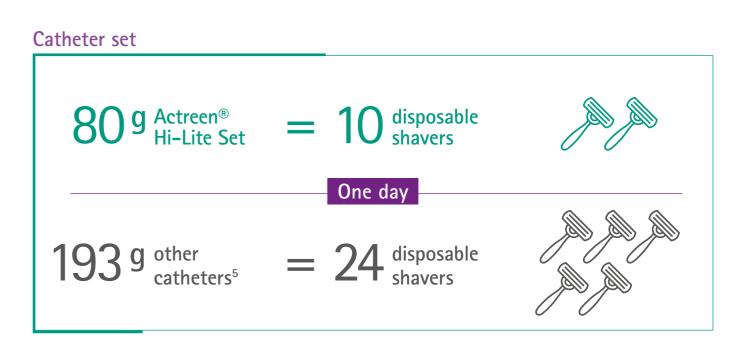

## THANKS TO ITS LIGHTWEIGHT FILM MATERIAL:

Actreen<sup>®</sup> has an environmental advantage due to its low waste management impact, both in terms of weight and volume.<sup>5</sup>

LOWER DENSITY **COMPARED** TO PVC

With a lower density than PVC, we need less TPO than PVC to generate the same product. This leads to reduction in material, consumption and waste.<sup>7</sup>

TPO consists solely of carbon and hydrogen. It neither contains chloride nor any other "halogen" which means that it can be incinerated without any release of dioxin or other toxic compounds.