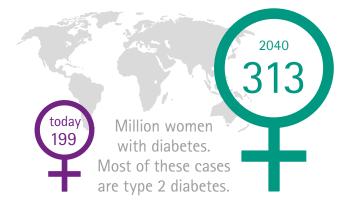

# WOMEN AND DIABETES OUR RIGHT TO A HEALTHY FUTURE

1 in 7 births is affected by gestational diabetes.

ALL WOMEN WITH DIABETES REQUIRE affordable and equitable access to care and education to better manage their diabetes and improve their health outcomes.

1 in 2 women with gestational diabetes will develop type 2 diabetes within 5 to 10 years after delivery.