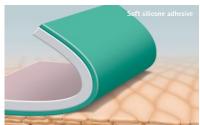

## Askina® SilNet Soft silicone wound contact layer

Non-adherent: protects fragile granulation tissue

Atraumatic dressing change

Soft and conformable

Allows passage of exudate through the dressing

Askina® SilNet is made of a conformable non-woven material, coated on both sides with soft silicone.

## Soft silicone adhesive

Askina® SilNet is made of soft silicone, which provides safe and secure fixation, without stripping of epidermal cells during removal, unlike traditional acrylic adhesive.

| Askina® SilNet | Size           | Pcs/Pack | Article number |
|----------------|----------------|----------|----------------|
|                | 5 cm x 7.5 cm  | 10       | 5195710        |
|                | 5 cm x 7.5 cm  | 3        | 5195703        |
|                | 10 cm x 7.5 cm | 10       | 5197510        |
|                | 10 cm x 7.5 cm | 3        | 5197503        |
|                | 10 cm x 18 cm  | 10       | 5191810        |
|                | 10 cm x 18 cm  | 3        | 5191803        |
|                | 20 cm x 30 cm  | 5        | 5192305        |
|                |                |          |                |
|                |                |          |                |
|                |                |          |                |