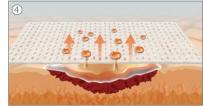

## Indications

- ► Skin tears
- ► Traumatic wounds
- ▶ 2<sup>nd</sup> degree burns
- ► Fixation of skin grafts
- **▶** Donor sites
- **▶** Lacerations

- ① Remove the transparent liner.
- ② Apply Askina® SilNet on the wound surface and gently remove the blue liner.
- ③ Apply suitable absorbing secondary dressing, like Askina® Foam.
- Mode of action of Askina® SilNet: its porous structure allows vertical passage of exudate into the secondary absorbing dressing, with no risk of maceration.