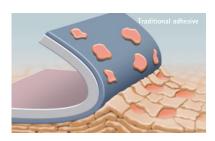

## Soft silicone adhesive

Askina® SilNet is made of soft silicone, which provides safe and secure fixation, without stripping of epidermal cells during removal, unlike traditional acrylic adhesive.

| Askina® SilNet | Size           | Pcs/Pack | Article number |
|----------------|----------------|----------|----------------|
|                | 5 cm x 7.5 cm  | 10       | 5195710        |
|                | 5 cm x 7.5 cm  | 3        | 5195703        |
|                | 10 cm x 7.5 cm | 10       | 5197510        |
|                | 10 cm x 7.5 cm | 3        | 5197503        |
|                | 10 cm x 18 cm  | 10       | 5191810        |
|                | 10 cm x 18 cm  | 3        | 5191803        |
|                | 20 cm x 30 cm  | 5        | 5192305        |
|                |                |          |                |
|                |                |          |                |
|                |                |          |                |