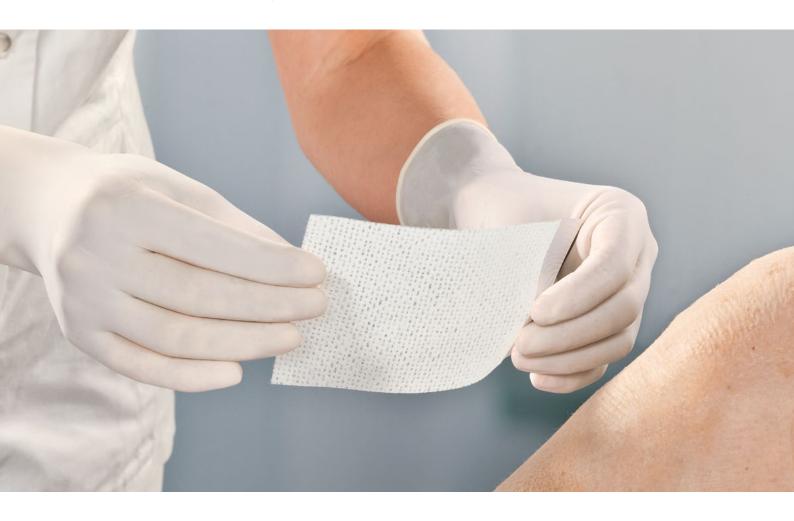

## Askina® SilNet Soft silicone wound contact layer

Non-adherent: protects fragile granulation tissue

Atraumatic dressing change

Soft and conformable

Allows passage of exudate through the dressing

Askina® SilNet is made of a conformable non-woven material, coated on both sides with soft silicone.

It is used as a wound contact layer, it conforms to the wound surface and adheres safely to the surrounding skin.

The wound site is protected from mechanical disruption during dressing changes. The use of Askina® SilNet thus minimizes the trauma associated with dressing change.