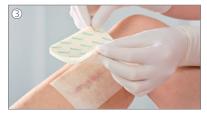

## Indications

- ► Skin tears
- ► Traumatic wounds
- ▶ 2<sup>nd</sup> degree burns
- ► Fixation of skin grafts
- **▶** Donor sites
- **▶** Lacerations

- ① Remove the transparent liner.
- ② Apply Askina® SilNet on the wound surface and gently remove the blue liner.
- ③ Apply suitable absorbing secondary dressing, like Askina® Foam.
- Mode of action of Askina® SilNet: its porous structure allows vertical passage of exudate into the secondary absorbing dressing, with no risk of maceration.