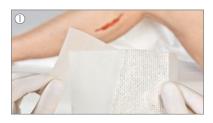

## Indications

- ► Skin tears
- ► Traumatic wounds
- ▶ 2<sup>nd</sup> degree burns
- ► Fixation of skin grafts
- **▶** Donor sites
- **▶** Lacerations

- ① Remove the transparent liner.
- ② Apply Askina® SilNet on the wound surface and gently remove the blue liner.
- ③ Apply suitable absorbing secondary dressing, like Askina® Foam.
- Mode of action of Askina® SilNet: its porous structure allows vertical passage of exudate into the secondary absorbing dressing, with no risk of maceration.