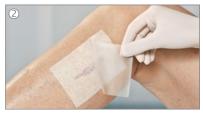

## Indications

- ► Skin tears
- ► Traumatic wounds
- ▶ 2<sup>nd</sup> degree burns
- ► Fixation of skin grafts
- **▶** Donor sites
- **▶** Lacerations

- ① Remove the transparent liner.
- ② Apply Askina® SilNet on the wound surface and gently remove the blue liner.
- ③ Apply suitable absorbing secondary dressing, like Askina® Foam.
- Mode of action of Askina® SilNet: its porous structure allows vertical passage of exudate into the secondary absorbing dressing, with no risk of maceration.