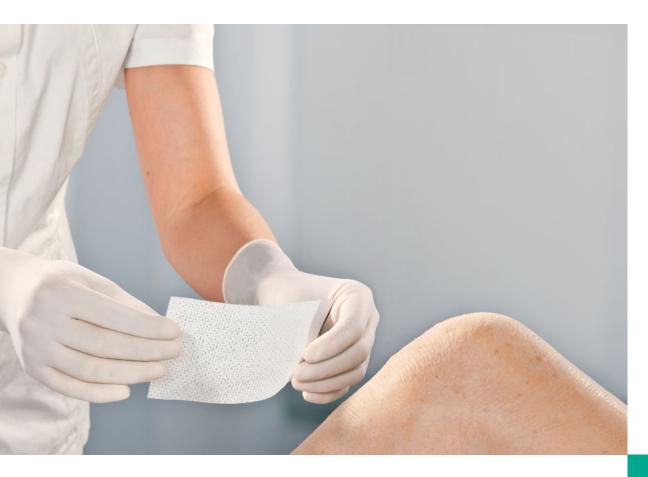

## Askina® SilNet Soft silicone wound contact layer

Non-adherent: protects fragile granulation tissue

Atraumatic dressing change

Soft and conformable

Allows passage of exudate through the dressing

Askina® SilNet is made of a conformable non-woven material, coated on both sides with soft silicone.

It is used as a wound contact layer, it conforms to the wound surface and adheres safely to the surrounding skin.

The wound site is protected from mechanical disruption during dressing changes. The use of Askina® SilNet thus minimizes the trauma associated with dressing change.