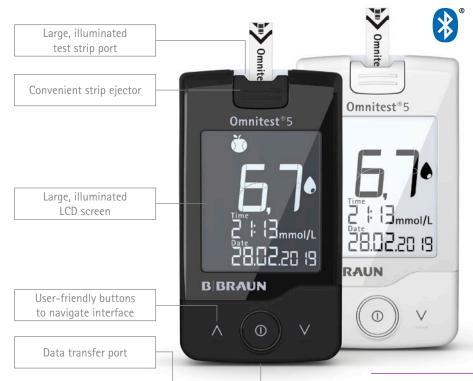

## Omnitest® 5

### **BLOOD GLUCOSE MONITORING SYSTEM**

Omnitest® 5 blood glucose meters convince with a combination of modern design, easy handling and accurate measurement results.

- 0.5 μL sample volume
- 5 seconds measuring time
- Insufficient blood sample alert
- Marking function
- 5 standard alarms and timer
- Average results for 7, 30 and 90 days
- Memory capacity of 500 readings
- Electronic self-test prior each measurement
- Automatic data transfer via Bluetooth® technology to Omnitest® app or via USB to DIABASS®, Accu-Chek® Smart Pix or diasend®. More info: www.bbraun.com/ diabetes-datamanagement

#### MEETS THE REQUIREMENTS OF EN ISO 15197:2015

Image in original size

www.bbraun.com/omnitest5

| 0.6 – 33.3 mmol/L                 |
|-----------------------------------|
| 20 - 60 %                         |
| FAD glucose dehydrogenase         |
| Capillary or venous whole blood   |
| Plasma                            |
| Automatic code recognition        |
| 78 mm x 43 mm x 16 mm             |
| Two 3V lithium batteries (CR2032) |
|                                   |