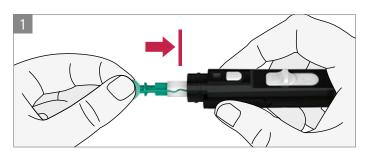

### LANCING DEVICE AND LANCETS

www.bbraun.com/omnican-lance

Images in original size

Thanks to its easy handling, the new lancing device Omnican® Lance offers more comfort during blood collection.

- Less painful due to straight and fast lancet leading
- 7 finely graduated depth settings for different skin types
- One-hand operation
- Coloured signal upon loading

In combination with Omnican® Lance soft lancets, the new lancing device is your reliable partner for a soft blood collection.

- Gentle puncture and ideal blood flow
  - silicone oil coated tip
  - three-facet grinding
- Maximum comfort thanks to thin
   30G (ø 0.30 mm) or 28G (ø 0.36 mm) lancet tip