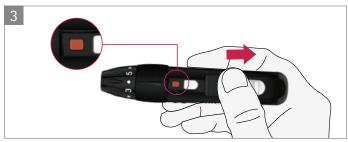

### LANCING DEVICE AND LANCETS

www.bbraun.com/omnican-lance

Images in original size

Thanks to its easy handling, the new lancing device Omnican® Lance offers more comfort during blood collection.

- Less painful due to straight and fast lancet leading
- 7 finely graduated depth settings for different skin types
- One-hand operation
- Coloured signal upon loading

In combination with Omnican® Lance soft lancets, the new lancing device is your reliable partner for a soft blood collection.

- Gentle puncture and ideal blood flow
  - silicone oil coated tip
  - three-facet grinding
- Maximum comfort thanks to thin
   30G (ø 0.30 mm) or 28G (ø 0.36 mm) lancet tip