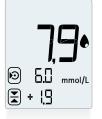

#### TARGET LEVEL FUNCTION

Omnitest® 5 does not only show the measurement result but also its deviation from the pre-defined target level.

This helps to better understand the result.