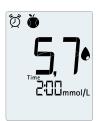

#### TIMER

Beside 5 standard alarms with a fixed time, there is also a timer function: The user can set a reminder of a follow-up measurement (e.g. 30, 60 or 120 min. after a meal) just at the push of a button.