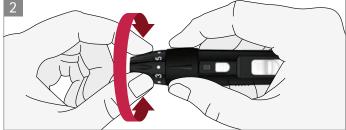

### LANCING DEVICE AND LANCETS

www.bbraun.com/omnican-lance

Images in original size

Thanks to its easy handling, the new lancing device Omnican® Lance offers more comfort during blood collection.

- Less painful due to straight and fast lancet leading
- 7 finely graduated depth settings for different skin types
- One-hand operation
- Coloured signal upon loading

In combination with Omnican® Lance soft lancets, the new lancing device is your reliable partner for a soft blood collection.

- Gentle puncture and ideal blood flow
  - silicone oil coated tip
  - three-facet grinding
- Maximum comfort thanks to thin
   30G (ø 0.30 mm) or 28G (ø 0.36 mm) lancet tip