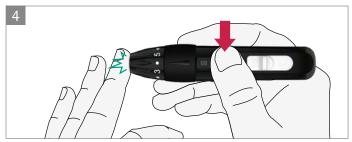

### LANCING DEVICE AND LANCETS

www.bbraun.com/omnican-lance

Images in original size

Thanks to its easy handling, the new lancing device Omnican® Lance offers more comfort during blood collection.

- Less painful due to straight and fast lancet leading
- 7 finely graduated depth settings for different skin types
- One-hand operation
- Coloured signal upon loading

In combination with Omnican® Lance soft lancets, the new lancing device is your reliable partner for a soft blood collection.

- Gentle puncture and ideal blood flow
  - silicone oil coated tip
  - three-facet grinding
- Maximum comfort thanks to thin
   30G (ø 0.30 mm) or 28G (ø 0.36 mm) lancet tip