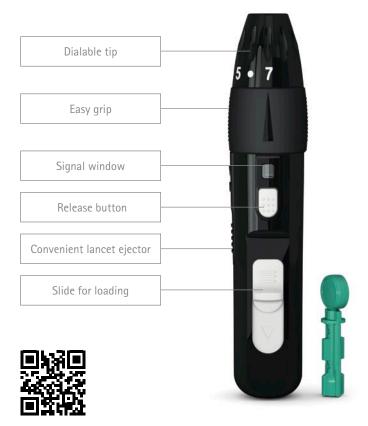

# Omnican® Lance

### LANCING DEVICE AND LANCETS

www.bbraun.com/omnican-lance

Images in original size

Thanks to its easy handling, the new lancing device Omnican® Lance offers more comfort during blood collection.

- Less painful due to straight and fast lancet leading
- 7 finely graduated depth settings for different skin types
- One-hand operation
- Coloured signal upon loading

In combination with Omnican® Lance soft lancets, the new lancing device is your reliable partner for a soft blood collection.

- Gentle puncture and ideal blood flow
  - silicone oil coated tip
  - three-facet grinding
- Maximum comfort thanks to thin
   30G (ø 0.30 mm) or 28G (ø 0.36 mm) lancet tip